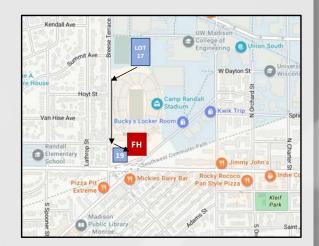

<u>Parking and Entrance Information</u> Free parking is available in Lot 19 outside the Field House on a first come, first serve basis. Hourly parking is available in Lot 17, one block away. Lot 17 is commonly free on weekends, dependent on events on campus that day. Lot 17 is a short 5-10 minute walk to the Field House. Parking is at the discretion of the attendee so please abide by all posted parking signs.